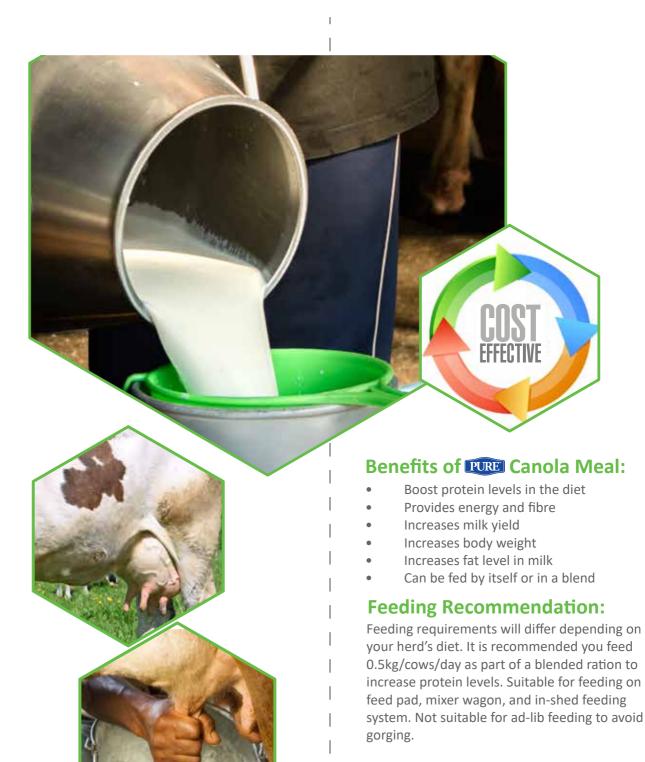

### What is Canola Meal?

Canola Meal is a green, free-flowing meal obtained from the extraction and grinding of canola seeds. A feed similar to soybean meal, the benefits are best captured when blended with other feeds.